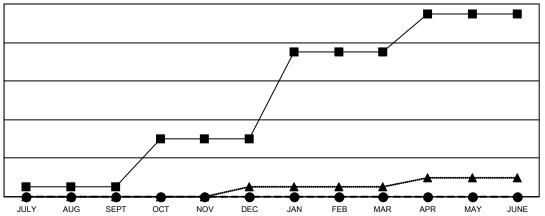

## GOALS AND ACTUAL NEW CLUBS CUMULATIVE

■- CURRENT YEAR GOALS FOR NEW CLUBS

CURRENT YEAR ACTUAL NEW CLUBS

▲ - LAST YEAR ACTUAL NEW CLUBS