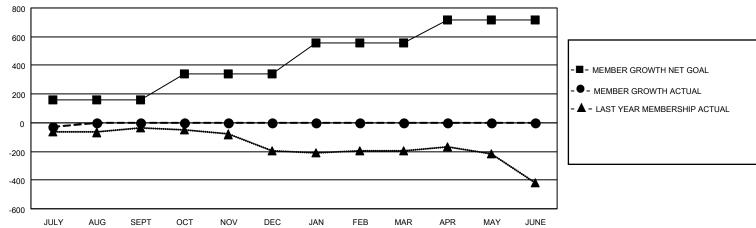

## GOALS AND ACTUAL MEMBERS CUMULATIVE

| DROPPED CLUBS: 0           |     | 56 CLUBS OF 603 ADDED 1 OR MORE<br>NEW MEMBERS | GENDER DISTRIBUTION  MALE 10,580 (67.67%) |                |       |
|----------------------------|-----|------------------------------------------------|-------------------------------------------|----------------|-------|
| DROPPED MEMBERS            |     |                                                | FEMALE                                    | 5,055 (32.33%) |       |
| DECEASED                   | 9   | CLICK HERE FOR CUMULATIVE                      | TOTAL FAMILY UNIT MEMBERS                 |                | 3,181 |
| CLUB CANCELLED 0 OTHER 123 |     | MEMBERSHIP DATA                                | FAMILY MEMBERS PAYING HALF DUES           |                | 1,660 |
| TOTAL                      | 132 |                                                | DOLS                                      |                |       |